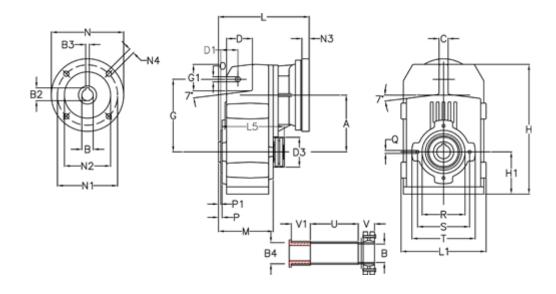

## **Measures**

| A = 150.50 | D1 = 54.0  | l5 = 180.0 | P1                                  | = 3.5    | V =  |
|------------|------------|------------|-------------------------------------|----------|------|
| B = 40     | d3 = 90    | M = 125.0  | Q                                   | = M10x17 | V1 = |
| B1 = 11    | G = 170    | N = 140    | R                                   | = 110    |      |
| B2 = 12.8  | G1 = 84.0  | N1 = 115   | S                                   | = 130    |      |
| B3 = 4     | H = 326.0  | N2 = 95    | Т                                   | = 150    |      |
| B4 = 40    | H1 = 102.0 | N4 = M8x19 | Tightening torque Nm adapter bushin | g = 6.0  |      |
| C = 20     | L = 283.0  | O = 13     | Tightening torque Nm shrink disc    | = 8.0    |      |
| D = 68.0   | L1 = 210   | P = 6.5    | U                                   | = 95.5   |      |